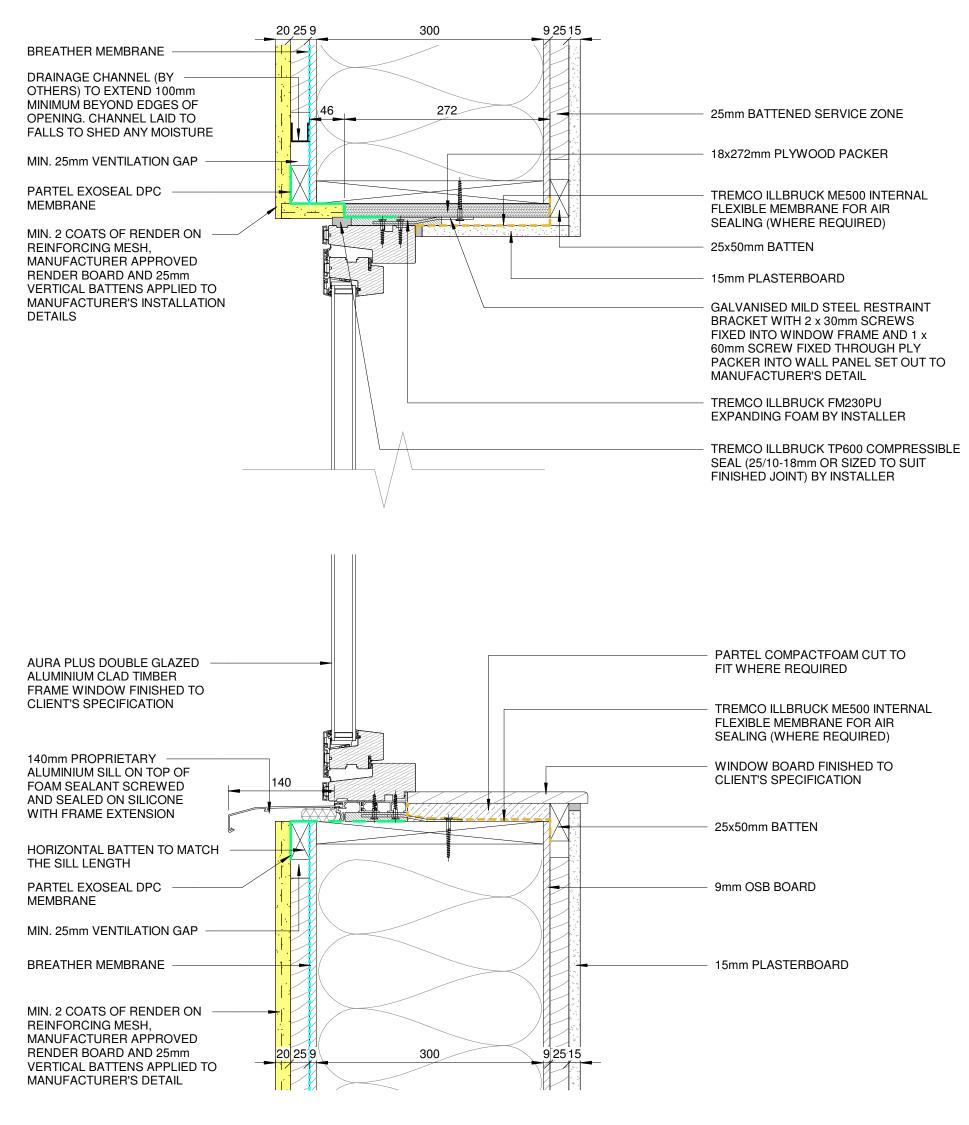

## DETAIL 8.01A

1:5

WINDOW HEADER & SILL DETAIL IN RENDER CLAD EXTERNAL WALL PANEL (AURA PLUS)

|  | <u>KEY</u>                         |                 |                                                                                                 |                   | D        | 28.01.19                            | TITLEBLOCK AMENDED  |            |          | GMG     |  |
|--|------------------------------------|-----------------|-------------------------------------------------------------------------------------------------|-------------------|----------|-------------------------------------|---------------------|------------|----------|---------|--|
|  | DENOTES ALUMINIUM CLADDING         | JII IM CLADDING |                                                                                                 |                   | С        | 09.11.18                            | OSB OFFSET AMENDED  |            | GMG      |         |  |
|  | DENOTES ALGIVINITION SEADONA       |                 |                                                                                                 |                   | В        | 07.09.18                            | UPDATED TO COMMENTS |            |          | GMG     |  |
|  | DENOTES BRICK CLADDING             |                 |                                                                                                 |                   | Α        | -                                   | FIRST ISSUE         |            |          | GMG     |  |
|  | DENOTES HORIZONTAL TIMBER CLADDING |                 | Victoria Barn Kingstanding Farm Ascott-under-Wychwood OX7 6AR  Bespoke Design & Build Solutions |                   | Rev.     | Date                                | Remark              | S          |          | Initial |  |
|  |                                    |                 |                                                                                                 |                   | Drawing  | rawing Status: CONSTRUCTION DETAILS |                     |            | Drawn:   | GMG     |  |
|  | DENOTES VERTICAL TIMBER CLADDING   |                 |                                                                                                 |                   | Title:   | Title: STANDARD DETAIL 8.01A        |                     |            | Checked: | SJD     |  |
|  | DENOTED VERTIONE TIMBERT DENDBING  | SYIVA           |                                                                                                 | W: sylvagroup.com | Project  | Project: SYLVA STANDARD DETA        |                     |            | Scale:   | 1:5     |  |
|  | DENOTES RENDER CLADDING            |                 |                                                                                                 |                   | Client:  | SY                                  | LVA GROUP           |            | Size:    | A3      |  |
|  |                                    |                 |                                                                                                 | Drawing           | g No: SY | LVA-DET-8.01A                       | Rev: D              | Date: 31/0 | )8/18    |         |  |